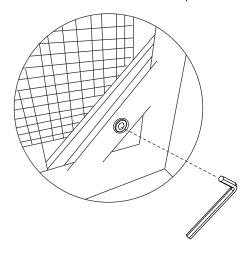

# STEP 2

Place washer **(5)** on bolts, **(A)**, **(B)**, **(O)**, & **(D)**. Next, hand tighten bolts into the pre drilled holes as shown. Repeat for all bolts.

Step 3

Tighten all four bolts with the allen wrench provided.