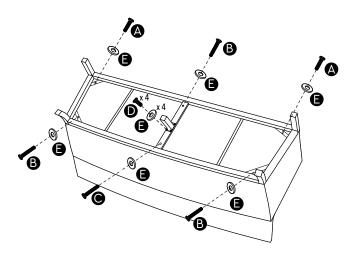

# STEP 1

Line up Sofa Seat Assembly ① onto Leg Assembly ② to the pre drilled holes on the seat assembly as shown.

Note: Curved part of leg assembly lines up with the back of the chair.

Step 2 Detail

Alternate underside view

# STEP 2

Place washer **(5)** on bolts, **(A)**, **(B)**, **(O)**, & **(D)**. Next, hand tighten bolts into the pre drilled holes as shown. Repeat for all bolts.

Step 3

Tighten all four bolts with the allen wrench provided.