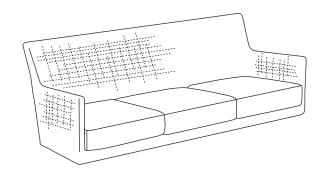

# **COMPONENTS**

(1) Seat Assembly

2 Leg Assembly

# STEP 1

Line up Sofa Seat Assembly ① onto Leg Assembly ② to the pre drilled holes on the seat assembly as shown.

Note: Curved part of leg assembly lines up with the back of the chair.

Step 2 Detail

Alternate underside view