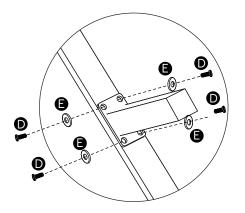

Step 3 Detail

Underside view middle leg.

# STEP 2

Place washer **(5)** on bolts, **(A)**, **(B)**, **(O)**, & **(D)**. Next, hand tighten bolts into the pre drilled holes as shown. Repeat for all bolts.

Step 3

Tighten all four bolts with the allen wrench provided.