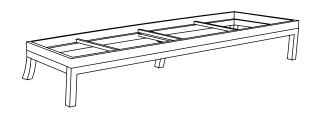

# **COMPONENTS**

(1) Seat Assembly

2 Leg Assembly

# STEP 1

Line up Sofa Seat Assembly ① onto Leg Assembly ② to the pre drilled holes on the seat assembly as shown.

Note: Curved part of leg assembly lines up with the back of the chair.

Step 2 Detail

Alternate underside view