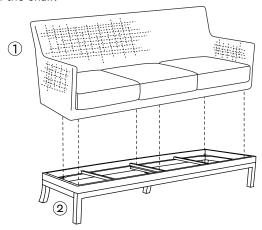

# STEP 1

Line up Sofa Seat Assembly ① onto Leg Assembly ② to the pre drilled holes on the seat assembly as shown.

Note: Curved part of leg assembly lines up with the back of the chair.

Step 2 Detail

Alternate underside view

# STEP 2

Place washer **(5)** on bolts, **(A)**, **(B)**, **(O)**, & **(D)**. Next, hand tighten bolts into the pre drilled holes as shown. Repeat for all bolts.

Step 3

Tighten all four bolts with the allen wrench provided.