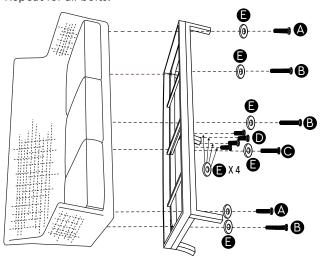

# **COMPONENTS**

(1) Seat Assembly

2 Leg Assembly

### **HARDWARE**

- A 25 mm Short Bolt Quantity: 2
- Allen Wrench Quantity: 1
- ← 45 mm Long Bolt Quantity: 1
- 18 mm Bolt Quantity: 4

**B** 35 mm Long Bolt

Quantity: 3

# STEP 1

Line up Sofa Seat Assembly ① onto Leg Assembly ② to the pre drilled holes on the seat assembly as shown.

Note: Curved part of leg assembly lines up with the back of the chair.

Step 2 Detail

Alternate underside view