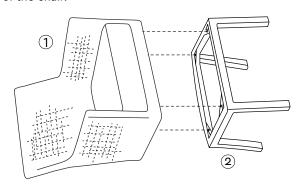

## **COMPONENTS**

1 Seat Assembly

2 Leg Assembly

## STEP 1

Place Seat Assembly ① onto its' side. Line up Leg Assembly ② to the pre drilled holes on the seat assembly as shown

Note: Curved part of leg assembly lines up with the back of the chair.

Step 2 Detail

Underside view