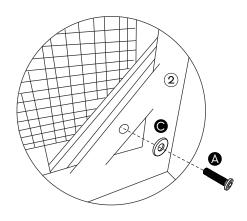

## STEP 1

Place Seat Assembly ① onto its' side. Line up Leg Assembly ② to the pre drilled holes on the seat assembly as shown

Note: Curved part of leg assembly lines up with the back of the chair.

Step 2 Detail

Underside view

## STEP 2

Place washer **(a)** on bolts, **(A)** & **(B)**. Next, hand tighten bolts into the pre drilled holes in the corner. Repeat for all corners.

Step 3

Tighten all four bolts with the allen wrench provided.