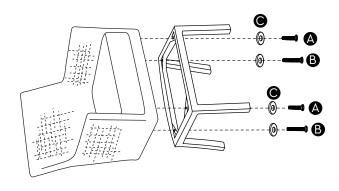

## **COMPONENTS**

1 Seat Assembly

2 Leg Assembly

#### **HARDWARE**

- A Short Machine Bolt Quantity: 2
- B Long Machine Bolt Quantity: 2
- Flat Washer Quantity: 4
- Allen Wrench
  Quantity: 1

## STEP 1

Place Seat Assembly ① onto its' side. Line up Leg Assembly ② to the pre drilled holes on the seat assembly as shown

Note: Curved part of leg assembly lines up with the back of the chair.

Step 2 Detail

## STEP 2

Place washer **(a)** on bolts, **(A)** & **(B)**. Next, hand tighten bolts into the pre drilled holes in the corner. Repeat for all corners.

Step 3

Tighten all four bolts with the allen wrench provided.