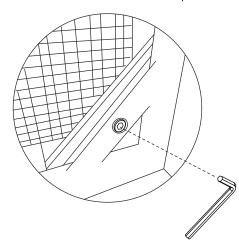

## STEP 2

Place washer **(a)** on bolts, **(A)** & **(B)**. Next, hand tighten bolts into the pre drilled holes in the corner. Repeat for all corners.

Step 3

Tighten all four bolts with the allen wrench provided.