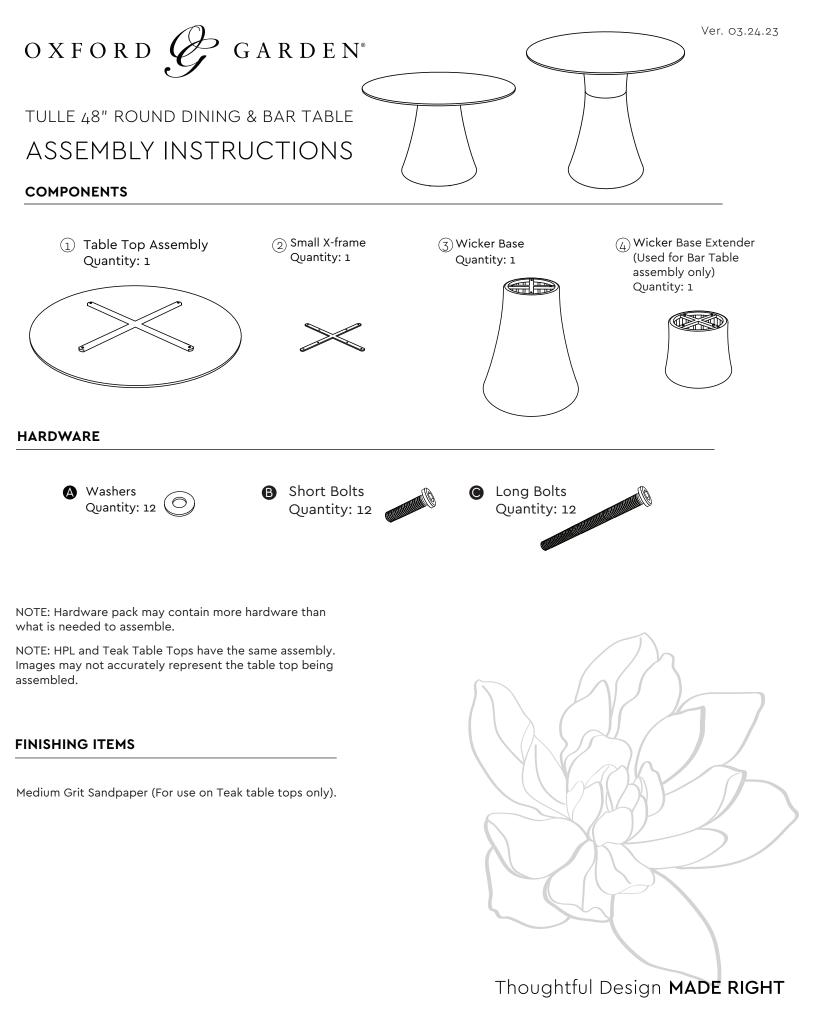

# INSTRUCTIONS

**STEP 1** (Dining Table ONLY) Attach Small X-frame ② to Wicker Base ③ using 4 long bolts ④. Proceed to **STEP 4**.

STEP 3 (Bar Table ONLY)

Secure Small X-frame (2) and Wicker Base Extender (4) to the Wicker Base (3) using 4 long bolts 0 .