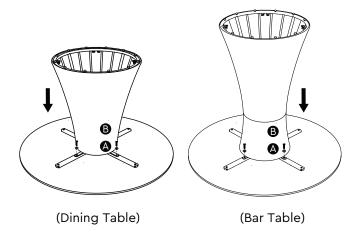

## STEP 5

Attach Weighted Frame (5) to table base using 8 short bolts (B) and 8 washers (A).

(Dining Table)

**STEP 2** (Bar Table ONLY) Thread 4 long bolts **()** through Small X-frame (2) into Wicker Base Extender (4).

## STEP 4

Place Table Top ① upside down on a clean surface and attach Wicker Base sub-assembly to top using 4 washers **(A)** and 4 short bolts **(B)**.