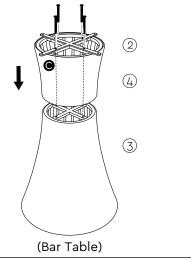

## STEP 4

Place Table Top ① upside down on a clean surface and attach Wicker Base sub-assembly to top using 4 washers **(A)** and 4 short bolts **(B)**.