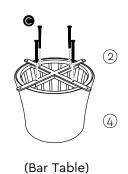

# INSTRUCTIONS

**STEP 1** (Dining Table ONLY) Attach Small X-frame ② to Wicker Base ③ using 4 long bolts ④. Proceed to **STEP 4**.

STEP 3 (Bar Table ONLY)

Secure Small X-frame (2) and Wicker Base Extender (4) to the Wicker Base (3) using 4 long bolts 0 .

## STEP 5

Attach Weighted Frame (5) to table base using 8 short bolts (B) and 8 washers (A).

(Dining Table)

**STEP 2** (Bar Table ONLY) Thread 4 long bolts **()** through Small X-frame (2) into Wicker Base Extender (4).