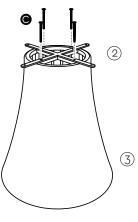

# INSTRUCTIONS

**STEP 1** (Dining Table ONLY) Attach Small X-frame ② to Wicker Base ③ using 4 long bolts ④. Proceed to **STEP 4**.

STEP 3 (Bar Table ONLY)

Secure Small X-frame (2) and Wicker Base Extender (4) to the Wicker Base (3) using 4 long bolts 0 .

## STEP 5

Attach Weighted Frame (5) to table base using 8 short bolts (B) and 8 washers (A).

(Dining Table)

**STEP 2** (Bar Table ONLY) Thread 4 long bolts **()** through Small X-frame (2) into Wicker Base Extender (4).